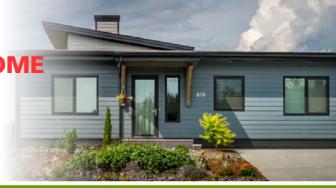

# THE CONSERVATIVE **CONTEMPORARY HOME**

TYPE OF BUILD Residential

**LOCATION** 

SIZE

2,389 sq. ft.

Creston, BC

**YEAR BUILT** 

2020

### **DESIGN HIGHLIGHTS**

This single story home features a conservative contemporary design utilizing a blend of hip and varied single pitch roof sections. The standard ceiling height is 9 ft with a vaulted area with a 18' high peak ceiling height. A section of the footprint is dedicated to a fully featured in-law suite.