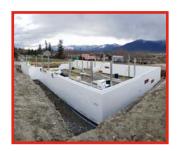

#### CONSTRUCTION FACTS

For the ICF construction, significant labor was saved by using Helix micro rebar in lieu of standard rebar. To accomplish the Step 5 design 8" Logix ICF blocks were enhanced with 2" gps foam inserts.

## **RESILIENCE, SUSTAINABILITY & COMFORT NOTES**

This home was designed, modeled and awarded a BC Step Code 5 designation, the first Step 5 designation in Creston. An incredible air-tightness of 0.45 ACH50 was achieved. This home cost an average of \$200/month to heat and cool in 2021.