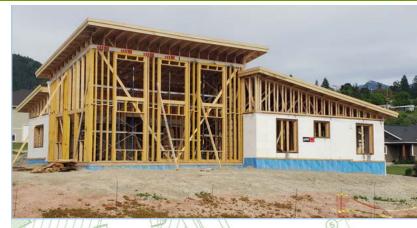

#### CONSTRUCTION FACTS

For the ICF construction, significant labor was saved by using Helix micro rebar in lieu of standard rebar. To accomplish the Step 5 design 8" Logix ICF blocks were enhanced with 2" gps foam inserts.