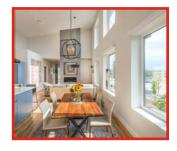

### **DESIGN HIGHLIGHTS**

This single story home features a conservative contemporary design utilizing a blend of hip and varied single pitch roof sections. The standard ceiling height is 9 ft with a vaulted area with a 18' high peak ceiling height. A section of the footprint is dedicated to a fully featured in-law suite.