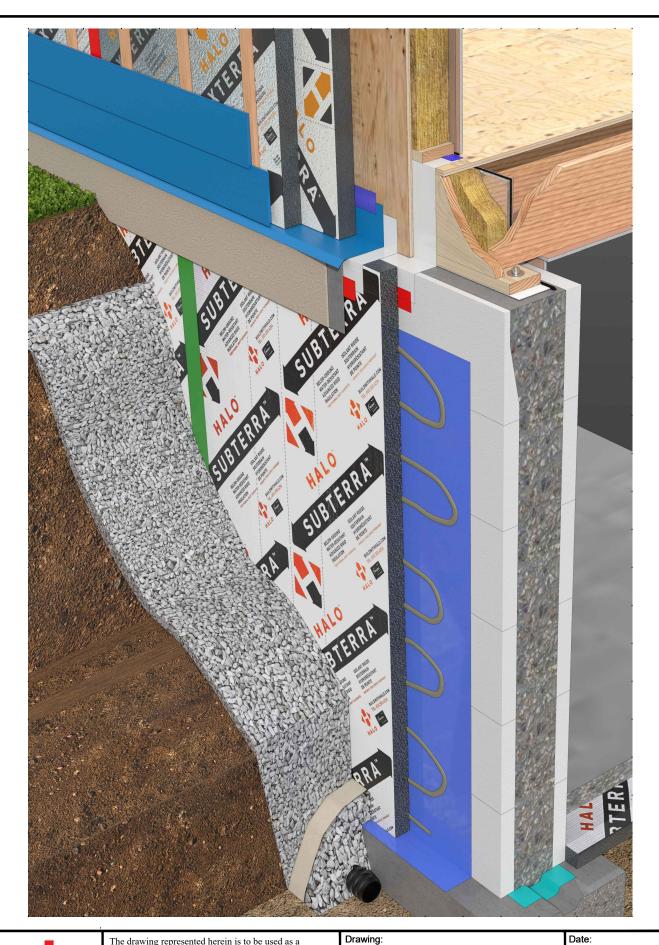

Drawing: LB092121

Nov 22/21

Page: 2/2

Title:

TYPICAL R40 WALL PERSPECTIVE LOGIX BRANDS ABOVE- & BELOW-GRADE