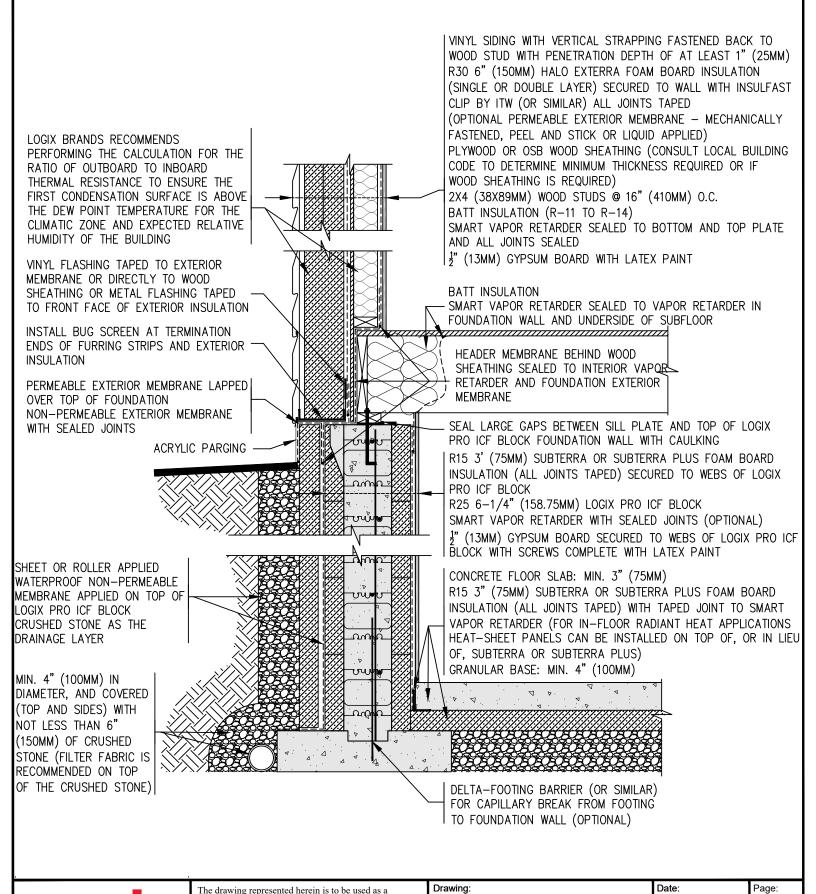

Drawing: LB092121 Date: Nov 22/21

1/2

Title:

TYPICAL R40 WALL SECTION LOGIX BRANDS ABOVE- & BELOW-GRADE

The drawing represented herein is to be used as a reference guide only; the user shall check to ensure the drawing meets local building codes and construction practices by consulting local building officials and professionals, including any additional requirements. Logix reserves the right to make changes to the drawing without notice and assumes no liability in connection with the use of the drawing including modification, copying or distribution.