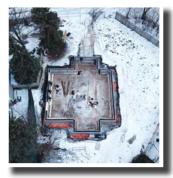

## **CONSTRUCTION FACTS**

The main floor walls were constructed with 4" Logix Platinum ICF. Helix micro rebar was integrated into the reinforcement plan which reduced labor and contributed to a stronger wall.

## RESILIENCE, SUSTAINABILITY & COMFORT NOTES

This home fully utilized ICF construction to the roof making for a very tight (1.06 ACH/HR) and energy-efficient home. When modeled, this home tested at 38.1% more energy efficient than the referenced model home. The concrete cores in the walls make for a very quiet and comfortable home while contributing to the overall thermal stability throughout the home.