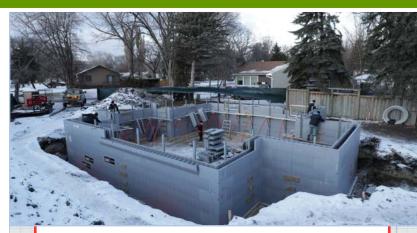

## **CONSTRUCTION FACTS**

The main floor walls were constructed with 4" Logix Platinum ICF. Helix micro rebar was integrated into the reinforcement plan which reduced labor and contributed to a stronger wall.