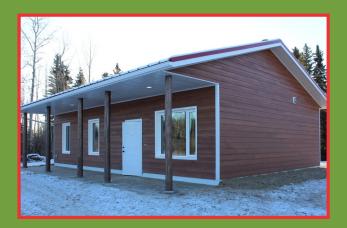

# THE PEERLESS TROUT **SENIORS' HOME**

Building Type.....Residential Location.....Peerless Trout, AB 

### **Design Highlights**

This home is designed with Logix ICF Platinum Series (R-28) with additional thermal performance added by foam inserts. Logix Pro Buck<sup>™</sup> was used to frame all of the openings for additional thermal stability, and Heat-Sheet<sup>®</sup> under-slab insulation completed this net-zero ready envelope.