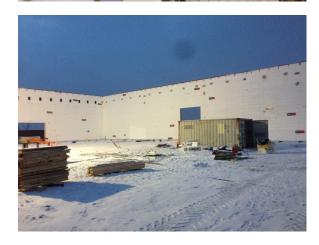

## Located in Edmonton, Alberta, this massive commercial building is the fourth Cabela's location constructed with Logix Insulated Concrete Forms.

This 26,500 square foot Cabela's Manning Retail Centre commercial building project represents the fifth Cabela's constructed in Canada using insulating concrete forms and the fourth one constructed using the Logix ICF brand.

This Logix installation was completed on budget and on time in just seven weeks during a cold Edmonton fall season that included high winds and even snow. The smooth build featured an impressive .116 man hours per square foot labor rate, which is very good considering the 30'+ tall walls and the cold temperatures.