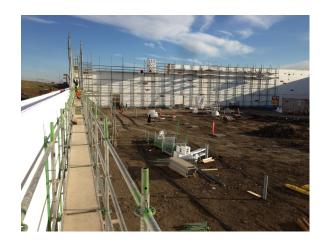

The building was specified with 8" Logix Pro Series for the 30' tall walls. Its design is also notable for the large embed plates that were required for the roof assembly as well as the integral rebar columns in the walls. In addition, unassembled Logix KD was also used to quickly build ICF forms around the many rebar columns.

Utilizing a combination of Logix ICF and uniscaffold tall wall bracing made for an efficient, safe and high quality build for the crew, and any delays potentially caused by cold and wet weather elements were effectively minimized.