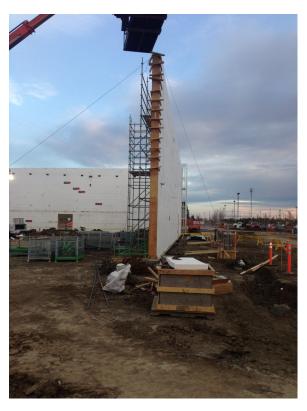

The building was specified with 8" Logix Pro Series for the 30' tall walls. Its design is also notable for the large embed plates that were required for the roof assembly as well as the integral rebar columns in the walls. In addition, unassembled Logix KD was also used to quickly build ICF forms around the many rebar columns.

Utilizing a combination of Logix ICF and uniscaffold tall wall bracing made for an efficient, safe and high quality build for the crew, and any delays potentially caused by cold and wet weather elements were effectively minimized.

This Logix installation was completed on budget and on time in just seven weeks during a cold Edmonton fall season that included high winds and even snow. The smooth build featured an impressive .116 man hours per square foot labor rate, which is very good considering the 30'+ tall walls and the cold temperatures.