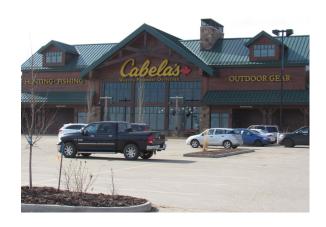

## WELCOME TO "CABELA'S NORTH EDMONTON"!

Build Anything Better."

## Located in Edmonton, Alberta, this massive commercial building is the fourth Cabela's location constructed with Logix Insulated Concrete Forms.

This 26,500 square foot Cabela's Manning Retail Centre commercial building project represents the fifth Cabela's constructed in Canada using insulating concrete forms and the fourth one constructed using the Logix ICF brand.