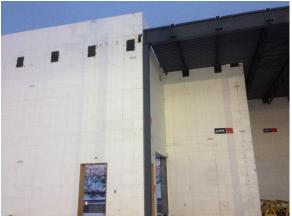

## Located in Edmonton, Alberta, this massive commercial building is the fourth Cabela's location constructed with Logix Insulated Concrete Forms.

This 26,500 square foot Cabela's Manning Retail Centre commercial building project represents the fifth Cabela's constructed in Canada using insulating concrete forms and the fourth one constructed using the Logix ICF brand.

The building was specified with 8" Logix Pro Series for the 30' tall walls. Its design is also notable for the large embed plates that were required for the roof assembly as well as the integral rebar columns in the walls. In addition, unassembled Logix KD was also used to quickly build ICF forms around the many rebar columns.