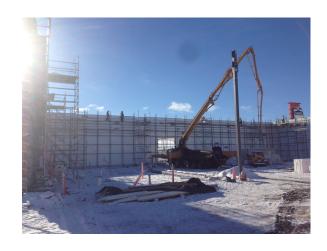

The building was specified with 8" Logix Pro Series for the 30' tall walls. Its design is also notable for the large embed plates that were required for the roof assembly as well as the integral rebar columns in the walls. In addition, unassembled Logix KD was also used to quickly build ICF forms around the many rebar columns.

Utilizing a combination of Logix ICF and uniscaffold tall wall bracing made for an efficient, safe and high quality build for the crew, and any delays potentially caused by cold and wet weather elements were effectively minimized.

This Logix installation was completed on budget and on time in just seven weeks during a cold Edmonton fall season that included high winds and even snow. The smooth build featured an impressive .116 man hours per square foot labor rate, which is very good considering the 30'+ tall walls and the cold temperatures.